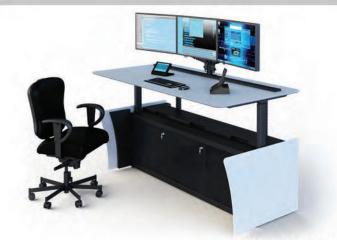

#### **HEIGHT ADJUSTABLE**

Stationary and sit/stand models to accommodate any control room configuration.

SOFT TOUCH LOCKING DOORS

Extra-sturdy to support a CPU shelf or file/storage bin.

## SIGHTLINE SIT/STAND (A) WITH PENINSULA