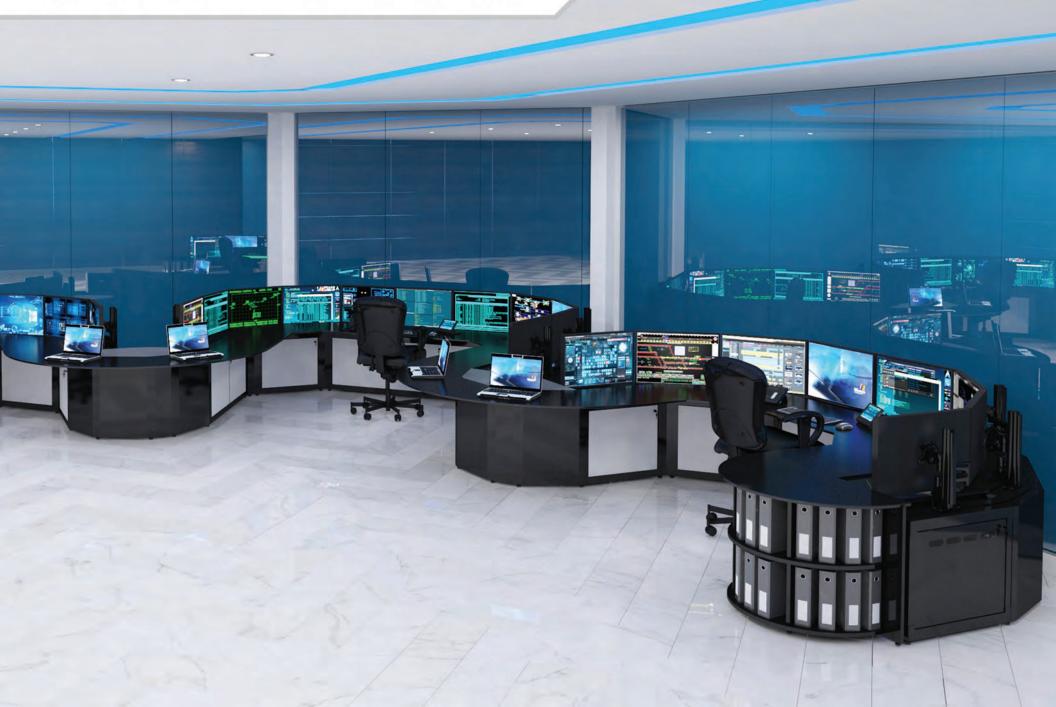

### **SIGHTLINE STATIONARY**

CLOSED BASE

## SIGHTLINE STATIONARY WITH RADIAL CREDENZA

## SIGHTLINE HIGH DENSITY (HD)

TI.

**OPEN BASE** 

CLOSED BASE

## SIGHTLINE SIT/STAND (A) WITH PENINSULA