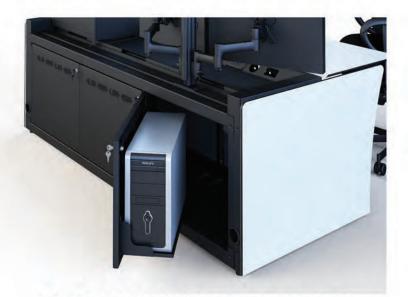

#### **HEIGHT ADJUSTABLE**

Stationary and sit/stand models to accommodate any control room configuration.

SOFT TOUCH LOCKING DOORS

Extra-sturdy to support a CPU shelf or file/storage bin.

## **ERGONOMIC MONITOR MOUNTS**

**DOOR-MOUNTED CPU SHELF** 

**DYNA-LINQ POWER SYSTEM** 

**BROAD RANGE OF PRODUCTS** 