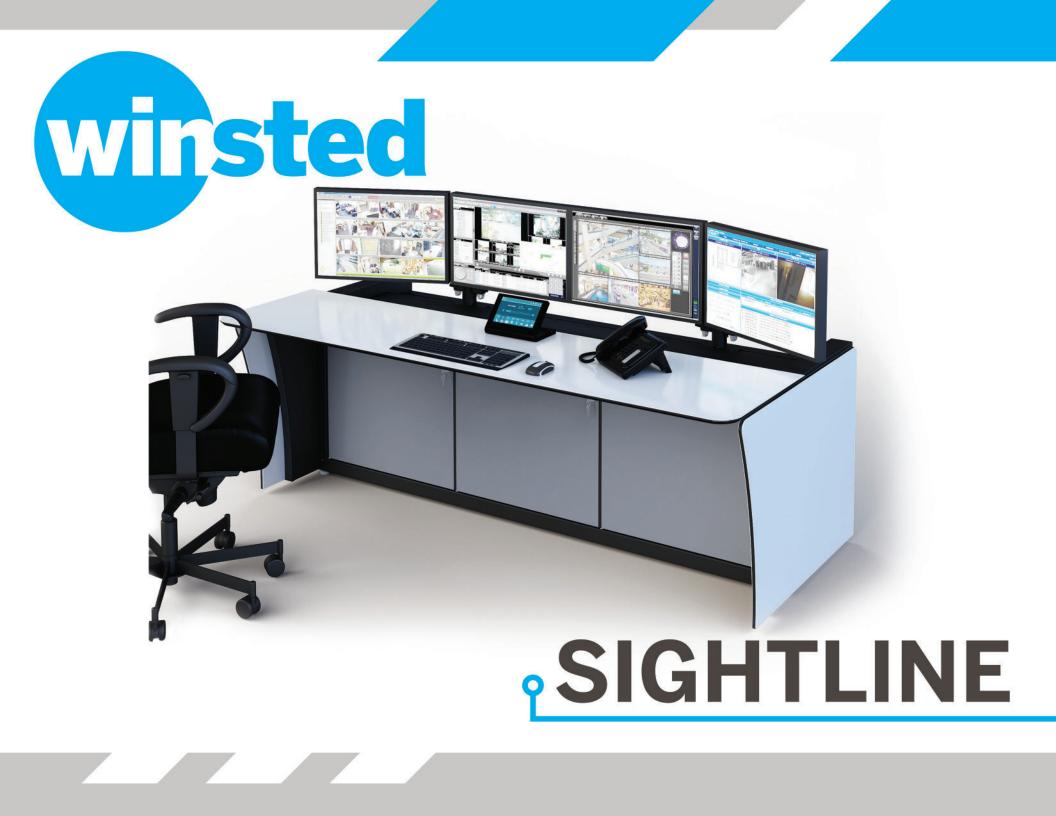

# PRODUCT FEATURES



#### **ERGONOMIC MONITOR MOUNTS**

Provide the ultimate in adjustability and sightline optimization.

#### **VERSA-TRAK**

Mounting system allows infinite adjustability for monitor arms.

#### **MODERN DESIGN**

Open and closed base versions offer unmatched design possibilities.

#### **MULTI SURFACES**

Work surface options include MDF and compact laminate. Single and dual work surface models provide the ideal workspace for any operator.

#### TOTAL ACCESS CABLE MANAGEMENT

Ample cable management is well-designed, convenient and easy to access.

#### **HEIGHT ADJUSTABLE**

Stationary and sit/stand models to accommodate any control room configuration.

SOFT TOUCH LOCKING DOORS

Extra-sturdy to support a CPU shelf or file/storage bin.

#### **ACCESSORY PACKAGES**

Pr