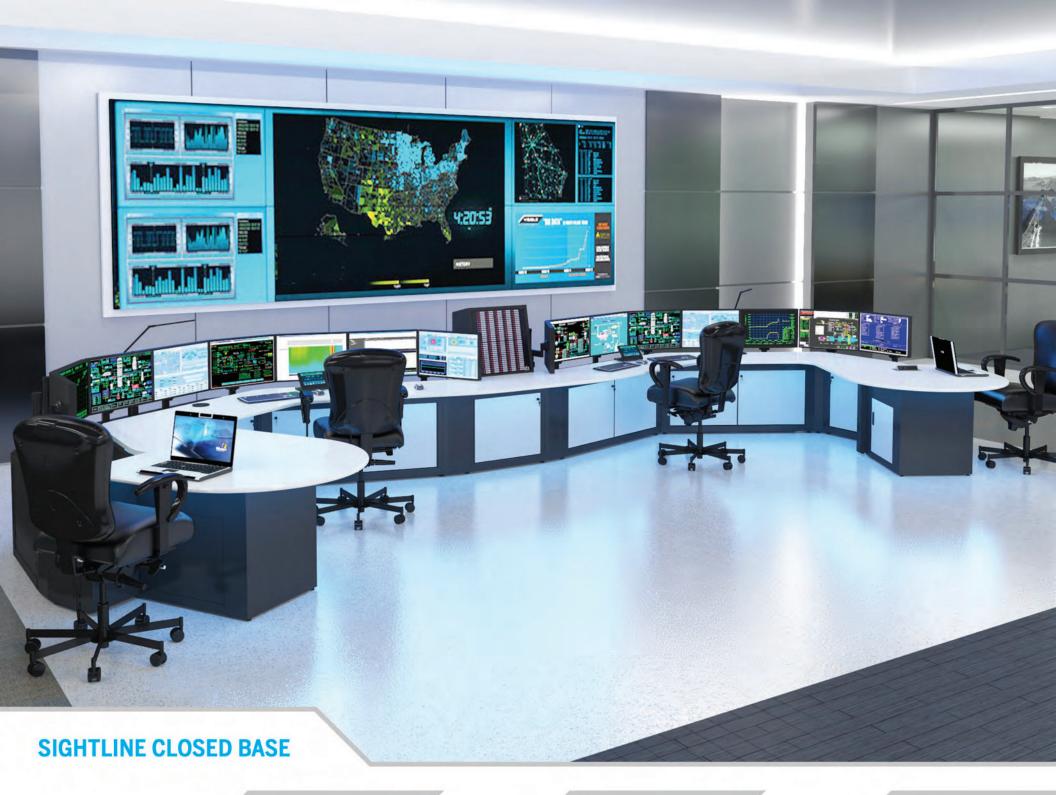

### **SIGHTLINE STATIONARY**

CLOSED BASE

## SIGHTLINE STATIONARY WITH RADIAL CREDENZA

## SIGHTLINE HIGH DENSITY (HD)

TI.

**OPEN BASE** 

CLOSED BASE

## SIGHTLINE SIT/STAND (A) WITH PENINSULA