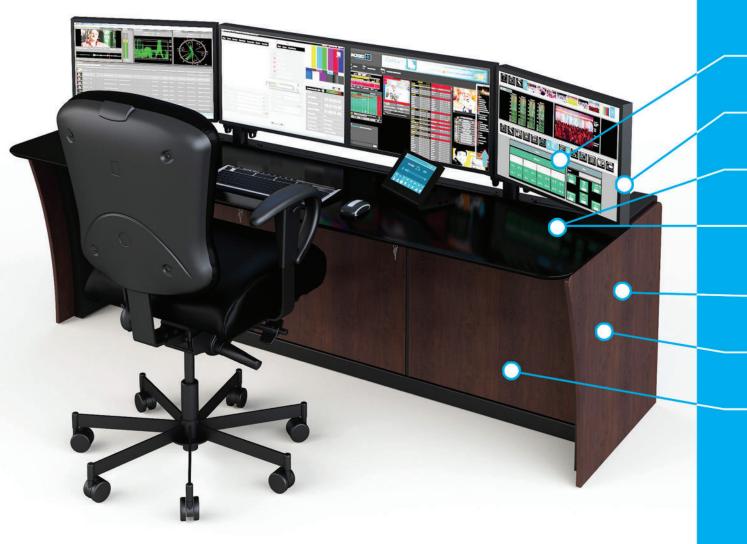

#### **ERGONOMIC MONITOR MOUNTS**

Provide the ultimate in adjustability and sightline optimization.

#### TOTAL ACCESS CABLE MANAGEMENT

Ample cable management is well-designed, convenient and easy to access.

#### **ACCESSORY PACKAGES**

Pre-configured for Security, Command & Control, Process Control, Traffic Management, Broadcast and PSAP. Custom configurations available for other applications.