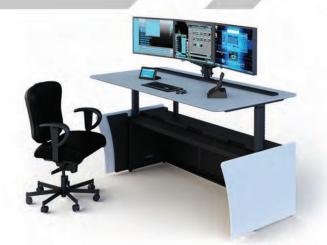

#### **HEIGHT ADJUSTABLE**

Stationary and sit/stand models to accommodate any control room configuration.

SOFT TOUCH LOCKING DOORS

Extra-sturdy to support a CPU shelf or file/storage bin.

## SIGHTLINE SIT/STAND (A) WITH PENINSULA