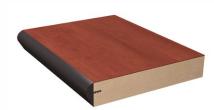

## **LAMINATE WITH SAFEGUARD™**

Choose from a broad range of colors, textures and patterns. We supply laminates from all the major manufacturers. The high-pressure laminate is bonded to a 1-1/8" thick MDF core for strength and the work surface is finished with our durable Safeguard Edge.

## **Features**

- Durable high-pressure plastic laminate surface
- Available in a wide variety of colors and patterns
- Optional textures and gloss levels available
- Laminate is bonded to 1-1/8" thick MDF core
- Easy to clean and maintain
- Safeguard Edge provides exceptional durability