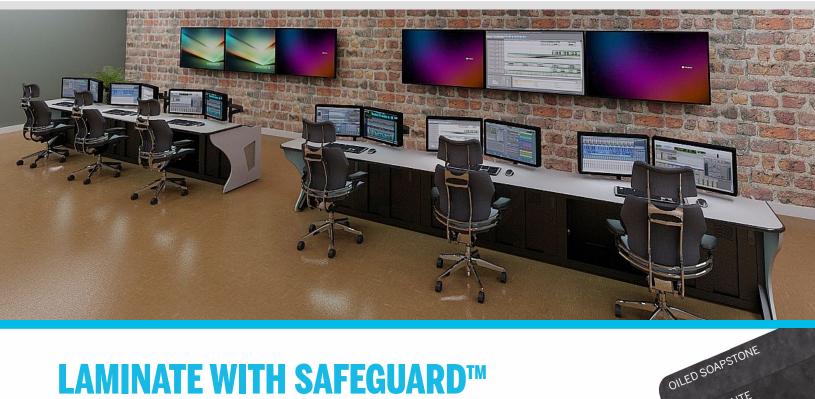

## **LAMINATE WITH SAFEGUARD™**

Choose from a broad range of colors, textures and patterns. We supply laminates from all the major manufacturers. The high-pressure laminate is bonded to a 1-1/8" thick MDF core for strength and the work surface is finished with our durable Safeguard Edge.

## **Features**

- Durable high-pressure plastic laminate surface
- Available in a wide variety of colors and patterns
- Optional textures and gloss levels available
- Laminate is bonded to 1-1/8" thick MDF core
- Easy to clean and maintain
- Safeguard Edge provides exceptional durability