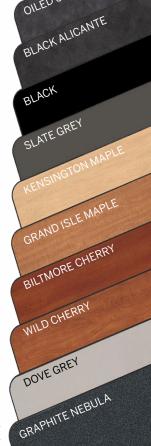

## **LAMINATE WITH SAFEGUARD™**

Choose from a broad range of colors, textures and patterns. We supply laminates from all the major manufacturers. The high-pressure laminate is bonded to a 1-1/8" thick MDF core for strength and the work surface is finished with our durable Safeguard Edge.

## **Features**

- Durable high-pressure plastic laminate surface
- Available in a wide variety of colors and patterns
- Optional textures and gloss levels available
- Laminate is bonded to 1-1/8" thick MDF core
- Easy to clean and maintain
- Safeguard Edge provides exceptional durability

Colors, stains, grains and finishes shown are representations only and may vary from actual finish. If necessary, please request an actual product sample.