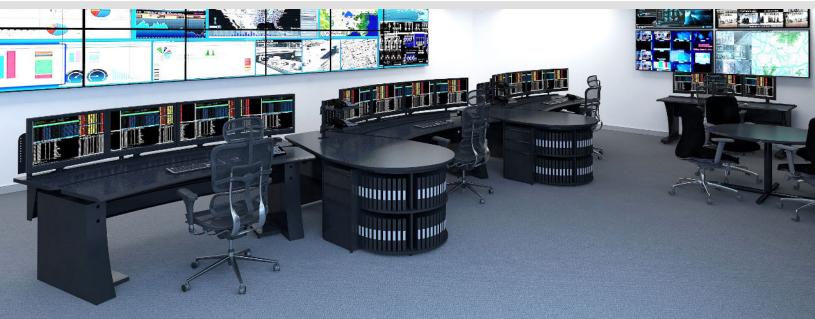

## **COMFORT EDGE**

Our urethane Comfort Edge work surface offers the ultimate in flexibility and durability. The urethane edge is molded to 1-1/8" laminated medium density fiberboard and is available in a wide variety of colors. The Comfort Edge work surface features a smooth, contoured profile to improve operator comfort and maximize productivity.

## **Features**

- Permanently bonded urethane creates a long-lasting, water-tight seam with a smooth finish
- Ergonomic profile provides comfort and reduces the risk of injury due to sharp. edges
- Antibacterial and antifungal additives promote a healthy work environment
- UV resistant urethane will not change color or deteriorate overtime
- Suitable for the most demanding 24-7 control room operations
- Available with laminate or Marmoleum surface