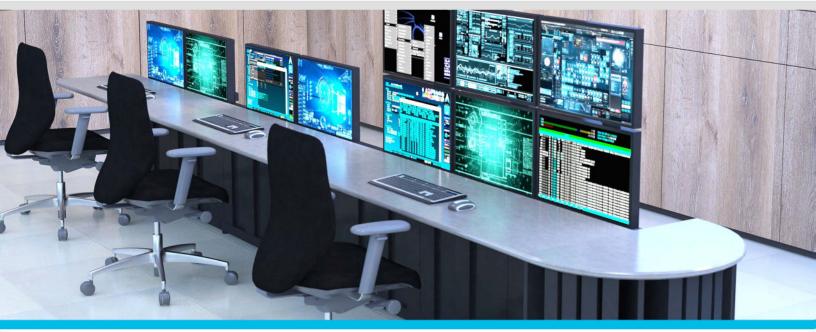

## **CORIAN®** WORK SURFACE

Corian work surfaces are durable and feature an attractive, seamless appearance. The solid colors penetrate through the entire thickness of the material so blemishes are easily repaired. The smooth, nonporous finish is hygienic and easy to clean, while being resistant to liquids and heat.

## **FEATURES**

- Whatever the spill, Corian<sup>●</sup> is easy to clean and stain resistant because liquid cannot penetrate the surface
- Corian's durability and renewability with common abrasive cleaners reduces the need for replacement, which makes Corian inherently environmentally friendly
- Joints are unobtrusive and impermeable with a seamless appearance
- Colors and patterns penetrate through the surface and cannot wear away
- Corian is inert, nontoxic, chemically unreactive, hypoallergenic and fire resistant
- Advanced blend of natural minerals and acrylic polymer
- Corian's nonporous surface is very hygienic