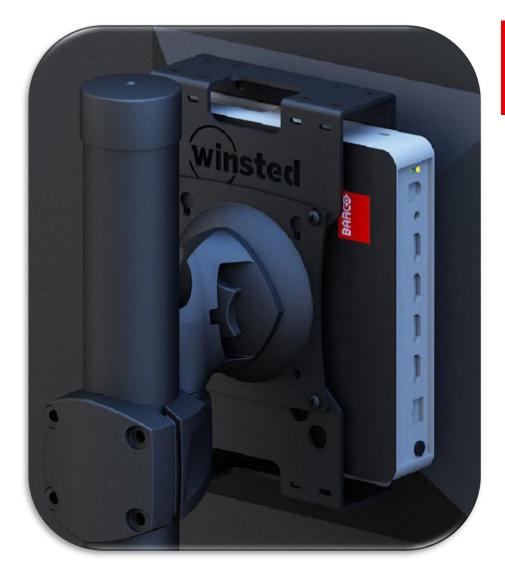

In cooperation with Barco, Winsted proudly introduces the CTRL VESA mounting interface. Barco CTRL is simple to use, simple to set up, and now simple to install! Winsted and Barco's partnership brings the highest quality product offerings directly to customers. Both companies are known for products designed to heighten awareness, mitigate fatigue, reduce distractions, and improve operator performance in many other ways.

- •Support for VESA 100 x 100mm and 75 x 75mm hole patterns
- Includes all mounting hardware
- Heavy duty 12-gauge steel construction
- •Will not warp or bend during monitor adjustments
- Threaded holes for easy attachment
- Adjustable for different monitor connections
- •Shortens video signal cables to less than 2 feet
- •No more costly signal extension systems
- •Integrated wire management anchor loops
- •Compatible with all Barco SAN-050 units