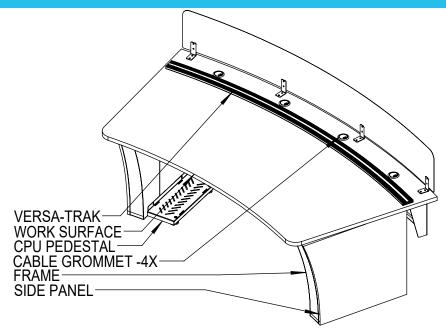

MODESTY PANEL (STEEL SHEET INCORPORATING EASY-ACCESS CABLE RACEWAY).

QUICK-RELEASE LIFT-OFF ACCESS PANELS LOCATED ON INSIDE OF EACH END FRAME.

COMPRISED OF STEEL END FRAMES

WORK SURFACES WITH INTEGRATED BLACK ANODIZED ALUMINUM VERSA-TRAK MOUNTING SYSTEM FOR LCD MONITOR

ARRAYS

WORK SURFACE HEIGHT ADJUSTMENT FROM 30IN THROUGH LEVELING FEET.

CONVERTIBLE FROM STATIONARY TO SIT-STAND POST INSTALLATION.

| FRAME               | 36410        | VUE-C 90"   |                     |             |                                                                                                                                                                                                                                                                                                                                                                                                                                                                                                                                                                                                                                                                                                            |       |
|---------------------|--------------|-------------|---------------------|-------------|------------------------------------------------------------------------------------------------------------------------------------------------------------------------------------------------------------------------------------------------------------------------------------------------------------------------------------------------------------------------------------------------------------------------------------------------------------------------------------------------------------------------------------------------------------------------------------------------------------------------------------------------------------------------------------------------------------|-------|
| BASE                | OPEN         | CLOSED      | ☐ HEIGHT ADJUSTABLE |             | STATIONARY                                                                                                                                                                                                                                                                                                                                                                                                                                                                                                                                                                                                                                                                                                 |       |
| FINISH              | BLACK POWDER | OAT         |                     |             |                                                                                                                                                                                                                                                                                                                                                                                                                                                                                                                                                                                                                                                                                                            |       |
| WORK SURFACE        | SINGLE       | □ DUAL      |                     |             |                                                                                                                                                                                                                                                                                                                                                                                                                                                                                                                                                                                                                                                                                                            |       |
|                     | ☐ 1-1/8" LAM | ☐ 1-1/8" CE |                     | ☐ 1-1/8" TF |                                                                                                                                                                                                                                                                                                                                                                                                                                                                                                                                                                                                                                                                                                            | "CL   |
|                     | □ BLACK      | ■ WHITE     | ☐ GRAY              | ■ MAPLE     | ■ WALNUT                                                                                                                                                                                                                                                                                                                                                                                                                                                                                                                                                                                                                                                                                                   | OTHER |
| VERTICAL PANEL      | ☐ ¾" LAM     | ☐ ¾" TF     |                     |             |                                                                                                                                                                                                                                                                                                                                                                                                                                                                                                                                                                                                                                                                                                            |       |
|                     | □ BLACK      | ■ WHITE     | ☐ GRAY              | ■ MAPLE     | WALNUT ■ ■ ■ ■ ■ ■ ■ ■ ■ ■ ■ ■ ■ ■ ■ ■ ■ ■ ■ ■ ■ ■ ■ ■ ■ ■ ■ ■ ■ ■ ■ ■ ■ ■ ■ ■ ■ ■ ■ ■ ■ ■ ■ ■ ■ ■ ■ ■ ■ ■ ■ ■ ■ ■ ■ ■ ■ ■ ■ ■ ■ ■ ■ ■ ■ ■ ■ ■ ■ ■ ■ ■ ■ ■ ■ ■ ■ ■ ■ ■ ■ ■ ■ ■ ■ ■ ■ ■ ■ ■ ■ ■ ■ ■ ■ ■ ■ ■ ■ ■ ■ ■ ■ ■ ■ ■ ■ ■ ■ ■ ■ ■ ■ ■ ■ ■ ■ ■ ■ ■ ■ ■ ■ ■ ■ ■ ■ ■ ■ ■ ■ ■ ■ ■ ■ ■ ■ ■ ■ ■ ■ ■ ■ ■ ■ ■ ■ ■ ■ ■ ■ ■ ■ ■ ■ ■ ■ ■ ■ ■ ■ ■ ■ ■ ■ ■ ■ ■ ■ ■ ■ ■ ■ ■ ■ ■ ■ ■ ■ ■ ■ ■ ■ ■ ■ ■ ■ ■ ■ ■ ■ ■ ■ ■ ■ ■ ■ ■ ■ ■ ■ ■ ■ ■ ■ ■ ■ ■ ■ ■ ■ ■ ■ ■ ■ ■ ■ ■ ■ ■ ■ ■ ■ ■ ■ ■ ■ ■ ■ ■ ■ ■ ■ ■ ■ ■ ■ ■ ■ ■ ■ ■ ■ ■ ■ ■ ■ ■ ■ ■ ■ ■ ■ ■ ■ ■ ■ ■ ■ ■ ■ ■ ■ ■ ■ ■ ■ ■ ■ ■ ■ ■ ■ ■ ■ ■ ■ ■ ■ ■ ■ ■ ■ ■ ■ ■ ■ ■ ■ ■ ■ ■ ■ ■ ■ ■ ■ ■ ■ ■ ■ ■ ■ ■ ■ ■ ■ ■ ■ ■ ■ ■ ■ ■ ■ ■ ■ ■ ■ ■ ■ ■ ■ ■ ■ ■ ■ ■ ■ ■ ■ ■ ■ ■ ■ ■ ■ ■ | OTHER |
| POWER COMPATIBILITY | ☐ 110v       | 240v        |                     |             |                                                                                                                                                                                                                                                                                                                                                                                                                                                                                                                                                                                                                                                                                                            |       |
| PRIVACY PANEL       | ☐ PERFORATED | ☐ ACOUSTIC  | AL LIGHTING         | i           |                                                                                                                                                                                                                                                                                                                                                                                                                                                                                                                                                                                                                                                                                                            |       |
| CONTROL INTERFACE   | ANALOG       | SYNERGY     |                     |             |                                                                                                                                                                                                                                                                                                                                                                                                                                                                                                                                                                                                                                                                                                            |       |
| FEATURES            | CPU PEDESTAL |             |                     |             |                                                                                                                                                                                                                                                                                                                                                                                                                                                                                                                                                                                                                                                                                                            |       |
|                     | VERSA-TRAK   |             |                     |             |                                                                                                                                                                                                                                                                                                                                                                                                                                                                                                                                                                                                                                                                                                            |       |
|                     |              |             |                     |             |                                                                                                                                                                                                                                                                                                                                                                                                                                                                                                                                                                                                                                                                                                            |       |

## 36410 Vue-C 90" Open Base Stationary

SCALE - NTS

WORK SURFACES AVAILABLE IN:

NOTES:

- o 1-1/8" LAMINATE (LAM), COMFORT EDGE (CE), TRUFORM (TF)
- 5/8" COMPACT LAMINATE (CL)
- VERTICAL PANELS AVAILABLE IN:
  - ¾" LAM INATE (LAM)
  - ¾" TRUFORM (TF)
- APPLIES TO ALL SURFACES:
  - LAMINATE FACE COLORS: BLACK, WHITE, GRAY, MAPLE & WALNUT
  - GRAIN FINISH RECOMENDED FOR VERTICAL SURFACES ONLY
- EDGE CONDITIONS (SECTION SHOWN ON SHEET 3, DETAIL 6)
  - WORK SURFACES
    - LAM: SAFEGUARD (T-MOLDED POLYETHYLENE PVC)
    - CE: COMFORT EDGE (URETHANE MOLDED SHAPED EDGE)
    - TF: TRUFORM (THERMOFOIL FORMED TO SURFACE AND EDGE)
    - CL: MACHINE-SHAPED EXPOSED PHENOLIC RESIN CORE
  - VERTICAL PANELS.
    - LAM/CE: PVC EDGE-BANDING BLACK OR MATCH SURFACE COLOR
    - TF: THERMOFOIL FORMED TO SURFACE AND EDGE