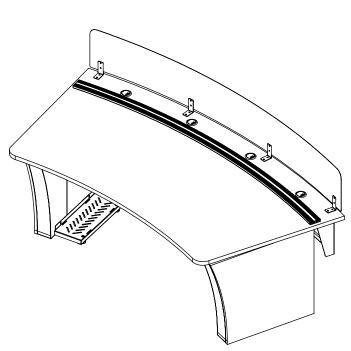

## 36410 Vue-C 90" Open Base Stationary

SCALE - NTS

WORK SURFACES AVAILABLE IN:

NOTES:

- o 1-1/8" LAMINATE (LAM), COMFORT EDGE (CE), TRUFORM (TF)
- 5/8" COMPACT LAMINATE (CL)
- VERTICAL PANELS AVAILABLE IN:
  - ¾" LAM INATE (LAM)
  - ¾" TRUFORM (TF)
- APPLIES TO ALL SURFACES:
  - LAMINATE FACE COLORS: BLACK, WHITE, GRAY, MAPLE & WALNUT
  - GRAIN FINISH RECOMENDED FOR VERTICAL SURFACES ONLY
- EDGE CONDITIONS (SECTION SHOWN ON SHEET 3, DETAIL 6)
  - WORK SURFACES
    - LAM: SAFEGUARD (T-MOLDED POLYETHYLENE PVC)
    - CE: COMFORT EDGE (URETHANE MOLDED SHAPED EDGE)
    - TF: TRUFORM (THERMOFOIL FORMED TO SURFACE AND EDGE)
    - CL: MACHINE-SHAPED EXPOSED PHENOLIC RESIN CORE
  - VERTICAL PANELS.
    - LAM/CE: PVC EDGE-BANDING BLACK OR MATCH SURFACE COLOR
    - TF: THERMOFOIL FORMED TO SURFACE AND EDGE