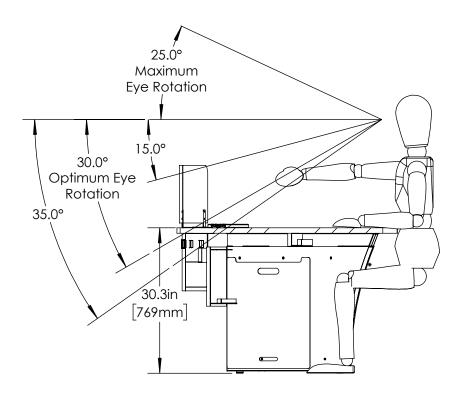

## 36410 Vue-C 90" Open Base Stationary

SCALE - NTS

Vue-C 90" Open Base Stationary Ergonomic Detail - Sitting

36410 Vue-C 90" Open Base Stationary Ergonomic Details

SCALE - NTS