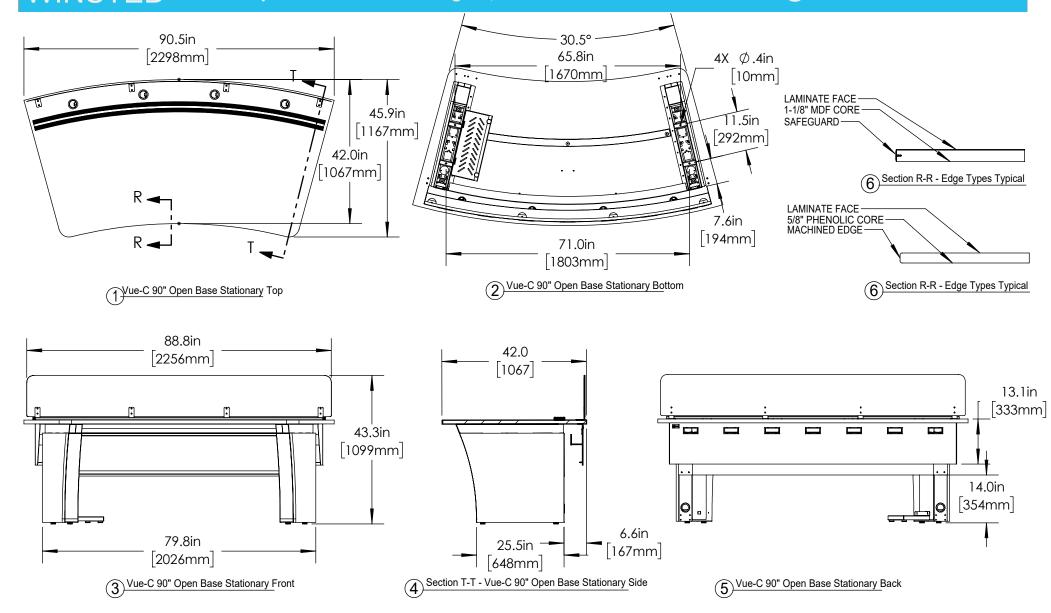

## 36410 Vue-C 90" Open Base Stationary

SCALE - NTS

WORK SURFACES AVAILABLE IN:

NOTES:

- o 1-1/8" LAMINATE (LAM), COMFORT EDGE (CE), TRUFORM (TF)
- 5/8" COMPACT LAMINATE (CL)
- VERTICAL PANELS AVAILABLE IN:
  - ¾" LAM INATE (LAM)
  - ¾" TRUFORM (TF)
- APPLIES TO ALL SURFACES:
  - LAMINATE FACE COLORS: BLACK, WHITE, GRAY, MAPLE & WALNUT
  - GRAIN FINISH RECOMENDED FOR VERTICAL SURFACES ONLY
- EDGE CONDITIONS (SECTION SHOWN ON SHEET 3, DETAIL 6)
  - WORK SURFACES
    - LAM: SAFEGUARD (T-MOLDED POLYETHYLENE PVC)
    - CE: COMFORT EDGE (URETHANE MOLDED SHAPED EDGE)
    - TF: TRUFORM (THERMOFOIL FORMED TO SURFACE AND EDGE)
    - CL: MACHINE-SHAPED EXPOSED PHENOLIC RESIN CORE
  - VERTICAL PANELS.
    - LAM/CE: PVC EDGE-BANDING BLACK OR MATCH SURFACE COLOR
    - TF: THERMOFOIL FORMED TO SURFACE AND EDGE

## 36410 Vue-C 90" Open Base Stationary

SCALE - NTS