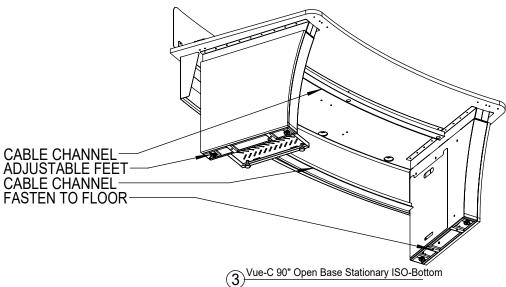

## SYSTEM DESCRIPTION

SYSTEM CAPABLE OF SUPPORTING SPECIFIED ELECTRONICS.

PRE-ENGINEERED MODULAR CONSTRUCTION.

SUPPLIED KNOCKED-DOWN; ASSEMBLY ACCOMPLISHED WITHOUT NEED FOR WELDING OR MODIFICATIONS.

CONSTRUCTED OF STEEL SUPERSTRUCTURE FRAMEWORK CONSISTING OF END FRAMES CONNECTED BY HORIZONTAL

ARRAYS

WORK SURFACE HEIGHT ADJUSTMENT FROM 30IN THROUGH LEVELING FEET.

CONVERTIBLE FROM STATIONARY TO SIT-STAND POST INSTALLATION.

| FRAME               | 36410        | VUE-C 90"   |                     |             |                                                                                                                                                                                                                                                                                                                                                                                                                                                                                                                                                                                                                                                                                                            |       |
|---------------------|--------------|-------------|---------------------|-------------|------------------------------------------------------------------------------------------------------------------------------------------------------------------------------------------------------------------------------------------------------------------------------------------------------------------------------------------------------------------------------------------------------------------------------------------------------------------------------------------------------------------------------------------------------------------------------------------------------------------------------------------------------------------------------------------------------------|-------|
| BASE                | OPEN         | CLOSED      | ☐ HEIGHT ADJUSTABLE |             | STATIONARY                                                                                                                                                                                                                                                                                                                                                                                                                                                                                                                                                                                                                                                                                                 |       |
| FINISH              | BLACK POWDER | OAT         |                     |             |                                                                                                                                                                                                                                                                                                                                                                                                                                                                                                                                                                                                                                                                                                            |       |
| WORK SURFACE        | SINGLE       | □ DUAL      |                     |             |                                                                                                                                                                                                                                                                                                                                                                                                                                                                                                                                                                                                                                                                                                            |       |
|                     | ☐ 1-1/8" LAM | ☐ 1-1/8" CE |                     | ☐ 1-1/8" TF |                                                                                                                                                                                                                                                                                                                                                                                                                                                                                                                                                                                                                                                                                                            | "CL   |
|                     | □ BLACK      | ■ WHITE     | ☐ GRAY              | ■ MAPLE     | ■ WALNUT                                                                                                                                                                                                                                                                                                                                                                                                                                                                                                                                                                                                                                                                                                   | OTHER |
| VERTICAL PANEL      | ☐ ¾" LAM     | ☐ ¾" TF     |                     |             |                                                                                                                                                                                                                                                                                                                                                                                                                                                                                                                                                                                                                                                                                                            |       |
|                     | □ BLACK      | ■ WHITE     | ☐ GRAY              | ■ MAPLE     | WALNUT ■ ■ ■ ■ ■ ■ ■ ■ ■ ■ ■ ■ ■ ■ ■ ■ ■ ■ ■ ■ ■ ■ ■ ■ ■ ■ ■ ■ ■ ■ ■ ■ ■ ■ ■ ■ ■ ■ ■ ■ ■ ■ ■ ■ ■ ■ ■ ■ ■ ■ ■ ■ ■ ■ ■ ■ ■ ■ ■ ■ ■ ■ ■ ■ ■ ■ ■ ■ ■ ■ ■ ■ ■ ■ ■ ■ ■ ■ ■ ■ ■ ■ ■ ■ ■ ■ ■ ■ ■ ■ ■ ■ ■ ■ ■ ■ ■ ■ ■ ■ ■ ■ ■ ■ ■ ■ ■ ■ ■ ■ ■ ■ ■ ■ ■ ■ ■ ■ ■ ■ ■ ■ ■ ■ ■ ■ ■ ■ ■ ■ ■ ■ ■ ■ ■ ■ ■ ■ ■ ■ ■ ■ ■ ■ ■ ■ ■ ■ ■ ■ ■ ■ ■ ■ ■ ■ ■ ■ ■ ■ ■ ■ ■ ■ ■ ■ ■ ■ ■ ■ ■ ■ ■ ■ ■ ■ ■ ■ ■ ■ ■ ■ ■ ■ ■ ■ ■ ■ ■ ■ ■ ■ ■ ■ ■ ■ ■ ■ ■ ■ ■ ■ ■ ■ ■ ■ ■ ■ ■ ■ ■ ■ ■ ■ ■ ■ ■ ■ ■ ■ ■ ■ ■ ■ ■ ■ ■ ■ ■ ■ ■ ■ ■ ■ ■ ■ ■ ■ ■ ■ ■ ■ ■ ■ ■ ■ ■ ■ ■ ■ ■ ■ ■ ■ ■ ■ ■ ■ ■ ■ ■ ■ ■ ■ ■ ■ ■ ■ ■ ■ ■ ■ ■ ■ ■ ■ ■ ■ ■ ■ ■ ■ ■ ■ ■ ■ ■ ■ ■ ■ ■ ■ ■ ■ ■ ■ ■ ■ ■ ■ ■ ■ ■ ■ ■ ■ ■ ■ ■ ■ ■ ■ ■ ■ ■ ■ ■ ■ ■ ■ ■ ■ ■ ■ ■ ■ ■ ■ ■ ■ ■ ■ ■ ■ ■ ■ ■ ■ | OTHER |
| POWER COMPATIBILITY | ☐ 110v       | 240v        |                     |             |                                                                                                                                                                                                                                                                                                                                                                                                                                                                                                                                                                                                                                                                                                            |       |
| PRIVACY PANEL       | ☐ PERFORATED | ☐ ACOUSTIC  | AL LIGHTING         | i           |                                                                                                                                                                                                                                                                                                                                                                                                                                                                                                                                                                                                                                                                                                            |       |
| CONTROL INTERFACE   | ANALOG       | SYNERGY     |                     |             |                                                                                                                                                                                                                                                                                                                                                                                                                                                                                                                                                                                                                                                                                                            |       |
| FEATURES            | CPU PEDESTAL |             |                     |             |                                                                                                                                                                                                                                                                                                                                                                                                                                                                                                                                                                                                                                                                                                            |       |
|                     | VERSA-TRAK   |             |                     |             |                                                                                                                                                                                                                                                                                                                                                                                                                                                                                                                                                                                                                                                                                                            |       |
|                     |              |             |                     |             |                                                                                                                                                                                                                                                                                                                                                                                                                                                                                                                                                                                                                                                                                                            |       |