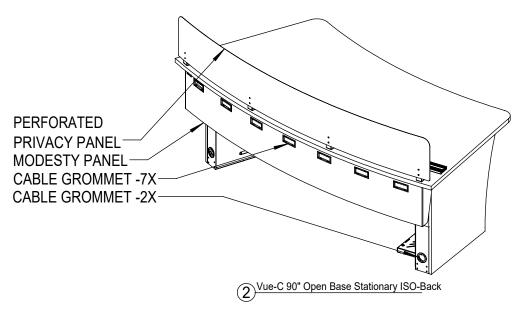

MODESTY PANEL (STEEL SHEET INCORPORATING EASY-ACCESS CABLE RACEWAY).

QUICK-RELEASE LIFT-OFF ACCESS PANELS LOCATED ON INSIDE OF EACH END FRAME.

COMPRISED OF STEEL END FRAMES

WORK SURFACES WITH INTEGRATED BLACK ANODIZED ALUMINUM VERSA-TRAK MOUNTING SYSTEM FOR LCD MONITOR

ARRAYS

WORK SURFACE HEIGHT ADJUSTMENT FROM 30IN THROUGH LEVELING FEET.

CONVERTIBLE FROM STATIONARY TO SIT-STAND POST INSTALLATION.

| FRAME               | 36410        | VUE-C 90"   |                     |             |                                                                                                                                                                                                                                                                                                                                                                                                                                                                                                                                                                                                                                                                                                            |       |
|---------------------|--------------|-------------|---------------------|-------------|------------------------------------------------------------------------------------------------------------------------------------------------------------------------------------------------------------------------------------------------------------------------------------------------------------------------------------------------------------------------------------------------------------------------------------------------------------------------------------------------------------------------------------------------------------------------------------------------------------------------------------------------------------------------------------------------------------|-------|
| BASE                | OPEN         | CLOSED      | ☐ HEIGHT ADJUSTABLE |             | STATIONARY                                                                                                                                                                                                                                                                                                                                                                                                                                                                                                                                                                                                                                                                                                 |       |
| FINISH              | BLACK POWDER | OAT         |                     |             |                                                                                                                                                                                                                                                                                                                                                                                                                                                                                                                                                                                                                                                                                                            |       |
| WORK SURFACE        | SINGLE       | □ DUAL      |                     |             |                                                                                                                                                                                                                                                                                                                                                                                                                                                                                                                                                                                                                                                                                                            |       |
|                     | ☐ 1-1/8" LAM | ☐ 1-1/8" CE |                     | ☐ 1-1/8" TF |                                                                                                                                                                                                                                                                                                                                                                                                                                                                                                                                                                                                                                                                                                            | "CL   |
|                     | □ BLACK      | ■ WHITE     | ☐ GRAY              | ■ MAPLE     | ■ WALNUT                                                                                                                                                                                                                                                                                                                                                                                                                                                                                                                                                                                                                                                                                                   | OTHER |
| VERTICAL PANEL      | ☐ ¾" LAM     | ☐ ¾" TF     |                     |             |                                                                                                                                                                                                                                                                                                                                                                                                                                                                                                                                                                                                                                                                                                            |       |
|                     | □ BLACK      | ■ WHITE     | ☐ GRAY              | ■ MAPLE     | WALNUT ■ ■ ■ ■ ■ ■ ■ ■ ■ ■ ■ ■ ■ ■ ■ ■ ■ ■ ■ ■ ■ ■ ■ ■ ■ ■ ■ ■ ■ ■ ■ ■ ■ ■ ■ ■ ■ ■ ■ ■ ■ ■ ■ ■ ■ ■ ■ ■ ■ ■ ■ ■ ■ ■ ■ ■ ■ ■ ■ ■ ■ ■ ■ ■ ■ ■ ■ ■ ■ ■ ■ ■ ■ ■ ■ ■ ■ ■ ■ ■ ■ ■ ■ ■ ■ ■ ■ ■ ■ ■ ■ ■ ■ ■ ■ ■ ■ ■ ■ ■ ■ ■ ■ ■ ■ ■ ■ ■ ■ ■ ■ ■ ■ ■ ■ ■ ■ ■ ■ ■ ■ ■ ■ ■ ■ ■ ■ ■ ■ ■ ■ ■ ■ ■ ■ ■ ■ ■ ■ ■ ■ ■ ■ ■ ■ ■ ■ ■ ■ ■ ■ ■ ■ ■ ■ ■ ■ ■ ■ ■ ■ ■ ■ ■ ■ ■ ■ ■ ■ ■ ■ ■ ■ ■ ■ ■ ■ ■ ■ ■ ■ ■ ■ ■ ■ ■ ■ ■ ■ ■ ■ ■ ■ ■ ■ ■ ■ ■ ■ ■ ■ ■ ■ ■ ■ ■ ■ ■ ■ ■ ■ ■ ■ ■ ■ ■ ■ ■ ■ ■ ■ ■ ■ ■ ■ ■ ■ ■ ■ ■ ■ ■ ■ ■ ■ ■ ■ ■ ■ ■ ■ ■ ■ ■ ■ ■ ■ ■ ■ ■ ■ ■ ■ ■ ■ ■ ■ ■ ■ ■ ■ ■ ■ ■ ■ ■ ■ ■ ■ ■ ■ ■ ■ ■ ■ ■ ■ ■ ■ ■ ■ ■ ■ ■ ■ ■ ■ ■ ■ ■ ■ ■ ■ ■ ■ ■ ■ ■ ■ ■ ■ ■ ■ ■ ■ ■ ■ ■ ■ ■ ■ ■ ■ ■ ■ ■ ■ ■ ■ ■ ■ ■ ■ ■ ■ ■ ■ ■ ■ ■ ■ ■ ■ ■ ■ ■ ■ ■ | OTHER |
| POWER COMPATIBILITY | ☐ 110v       | 240v        |                     |             |                                                                                                                                                                                                                                                                                                                                                                                                                                                                                                                                                                                                                                                                                                            |       |
| PRIVACY PANEL       | ☐ PERFORATED | ☐ ACOUSTIC  | AL LIGHTING         | i           |                                                                                                                                                                                                                                                                                                                                                                                                                                                                                                                                                                                                                                                                                                            |       |
| CONTROL INTERFACE   | ANALOG       | SYNERGY     |                     |             |                                                                                                                                                                                                                                                                                                                                                                                                                                                                                                                                                                                                                                                                                                            |       |
| FEATURES            | CPU PEDESTAL |             |                     |             |                                                                                                                                                                                                                                                                                                                                                                                                                                                                                                                                                                                                                                                                                                            |       |
|                     | VERSA-TRAK   |             |                     |             |                                                                                                                                                                                                                                                                                                                                                                                                                                                                                                                                                                                                                                                                                                            |       |
|                     |              |             |                     |             |                                                                                                                                                                                                                                                                                                                                                                                                                                                                                                                                                                                                                                                                                                            |       |