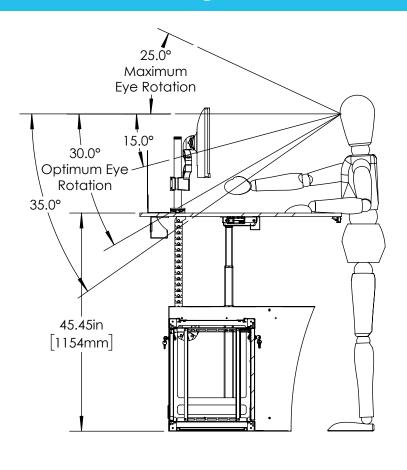

(2) Vue X Closed Base Sit/Stand Ergonomic Detail - Standing

# 36250 Vue X Closed Base Sit-Stand Ergonomic Details

SCALE - NTS