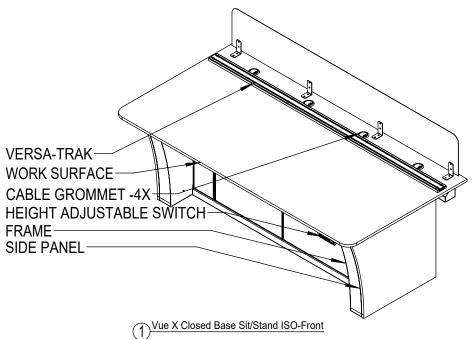

WORK SURFACES WITH INTEGRATED BLACK ANODIZED ALUMINUM VERSA-TRAK MOUNTING SYSTEM FOR LCD MONITOR ARRAYS.

ELECTRIC LIFT LEGS OPERATE AT 38MM/S AND ACCEPT 90LBS PER COLUMN.

WORK SURFACE HEIGHT ADJUSTMENT FROM 30 TO 46IN HIGH.

# 36250 Vue X Closed Base Sit-Stand

SCALE - NTS

The copyright of this drawing and design is vested solely in the Winsted Corporation. Reproduction of the document, in whole or in part, is prohibited other than with the express permission of the above company.