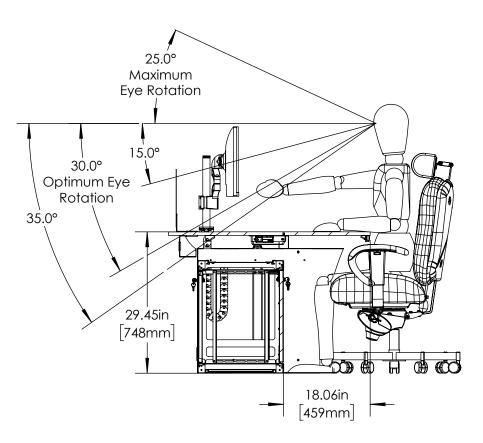

HEET 3, DETAIL 6)
  - WORK SURFACES
    - MDF: SAFEGUARD (T-MOLDED POLYETHYLENE PVC)
    - CL: MACHINE-SHAPED EXPOSED PHENOLIC RESIN CORE
  - O PANELS AND DOORS:
    - MCF: PVC EDGE-BANDING TO MATCH SURFACE COLOR
    - MDF: PVC EDGE-BANDING TO MATCH SURFACE COLOR





## 36250 Vue X Closed Base Sit-Stand

SCALE - NTS

The copyright of this drawing and design is vested solely in the Winsted Corporation. Reproduction of the document, in whole or in part, is prohibited other than with the express permission of the above company.





# 36250 Vue X Closed Base Sit-Stand

SCALE - NTS

The copyright of this drawing and design is vested solely in the Winsted Corporation. Reproduction of the document, in whole or in part, is prohibited other than with the express permission of the above company.







(2) Vue X Closed Base Sit/Stand Ergonomic Detail - Standing



# 36250 Vue X Closed Base Sit-Stand Ergonomic Details

SCALE - NTS