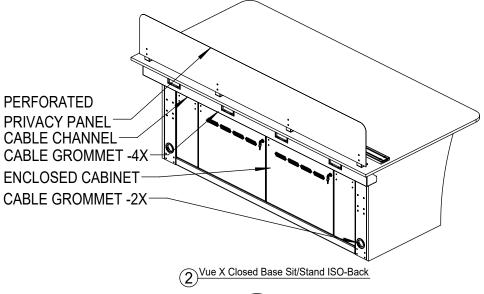

TWO 1.5X3IN CABLE MANAGEMENT RACEWAYS PER WORK SURFACE, INTEGRATED CABLE CHANNEL IN BASE.

QUICK-RELEASE LIFT-OFF ACCESS PANELS LOCATED ON INSIDE OF EACH END FRAME.

COMPRISED OF STEEL END FRAMES WITH ELECTRIC-LIFT LEGS.

## 36250 Vue X Closed Base Sit-Stand

SCALE - NTS

The copyright of this drawing and design is vested solely in the Winsted Corporation. Reproduction of the document, in whole or in part, is prohibited other than with the express permission of the above company.