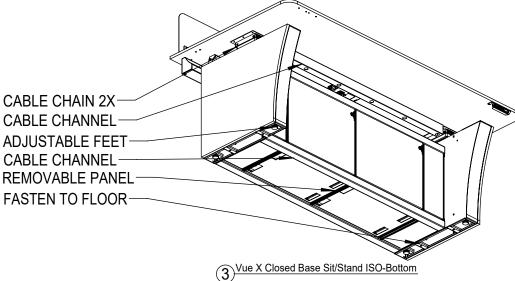

TWO 1.5X3IN CABLE MANAGEMENT RACEWAYS PER WORK SURFACE, INTEGRATED CABLE CHANNEL IN BASE.

QUICK-RELEASE LIFT-OFF ACCESS PANELS LOCATED ON INSIDE OF EACH END FRAME.

COMPRISED OF STEEL END FRAMES WITH ELECTRIC-LIFT LEGS.

#### SYSTEM DESCRIPTION

SYSTEM CAPABLE OF SUPPORTING SPECIFIED ELECTRONICS.

PRE-ENGINEERED MODULAR CONSTRUCTION.

SUPPLIED KNOCKED-DOWN; ASSEMBLY ACCOMPLISHED WITHOUT NEED FOR WELDING OR MODIFICATIONS.

CONSTRUCTED OF STEEL SUPERSTRUCTURE FRAMEWORK CONSISTING OF END FRAMES CONNECTED BY HORIZONTAL MODESTY PANEL (STEEL SHEET INCORPORATING EASY-ACCESS CABLE RACEWAY).