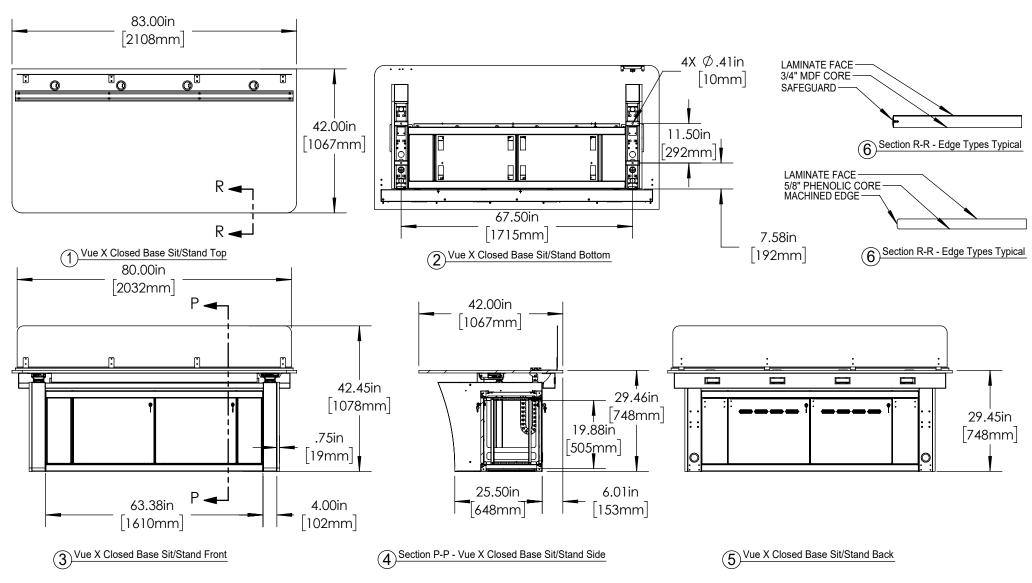

## 36250 Vue X Closed Base Sit-Stand

SCALE - NTS

The copyright of this drawing and design is vested solely in the Winsted Corporation. Reproduction of the document, in whole or in part, is prohibited other than with the express permission of the above company.

TWO 1.5X3IN CABLE MANAGEMENT RACEWAYS PER WORK SURFACE, INTEGRATED CABLE CHANNEL IN BASE.

QUICK-RELEASE LIFT-OFF ACCESS PANELS LOCATED ON INSIDE OF EACH END FRAME.

COMPRISED OF STEEL END FRAMES WITH ELECTRIC-LIFT LEGS.

WORK SURFACES WITH INTEGRATED BLACK ANODIZED ALUMINUM VERSA-TRAK MOUNTING SYSTEM FOR LCD MONITOR ARRAYS.

ELECTRIC LIFT LEGS OPERATE AT 38MM/S AND ACCEPT 90LBS PER COLUMN.

WORK SURFACE HEIGHT ADJUSTMENT FROM 30 TO 46IN HIGH.

| FRAME                       | 36250                            | VUE X                                                                                                                                                                                                                                                                                                                                                                                                                                                                                                                                                                                                                                                                                                                                                                                                                                                                                                                                                                                                                                                                                                                                                                                                                                                                                                                                                                                                                                                                                                                                                                                                                                                                                                                                                                                                                                                                                                                                                                                                                                                                                                                 |          |                     |  |       |
|-----------------------------|----------------------------------|-----------------------------------------------------------------------------------------------------------------------------------------------------------------------------------------------------------------------------------------------------------------------------------------------------------------------------------------------------------------------------------------------------------------------------------------------------------------------------------------------------------------------------------------------------------------------------------------------------------------------------------------------------------------------------------------------------------------------------------------------------------------------------------------------------------------------------------------------------------------------------------------------------------------------------------------------------------------------------------------------------------------------------------------------------------------------------------------------------------------------------------------------------------------------------------------------------------------------------------------------------------------------------------------------------------------------------------------------------------------------------------------------------------------------------------------------------------------------------------------------------------------------------------------------------------------------------------------------------------------------------------------------------------------------------------------------------------------------------------------------------------------------------------------------------------------------------------------------------------------------------------------------------------------------------------------------------------------------------------------------------------------------------------------------------------------------------------------------------------------------|----------|---------------------|--|-------|
| BASE                        | CLOSED                           | HEIGHT ADJUSTABLE                                                                                                                                                                                                                                                                                                                                                                                                                                                                                                                                                                                                                                                                                                                                                                                                                                                                                                                                                                                                                                                                                                                                                                                                                                                                                                                                                                                                                                                                                                                                                                                                                                                                                                                                                                                                                                                                                                                                                                                                                                                                                                     |          |                     |  |       |
| FINISH                      | BLACK POWDER COAT                |                                                                                                                                                                                                                                                                                                                                                                                                                                                                                                                                                                                                                                                                                                                                                                                                                                                                                                                                                                                                                                                                                                                                                                                                                                                                                                                                                                                                                                                                                                                                                                                                                                                                                                                                                                                                                                                                                                                                                                                                                                                                                                                       |          |                     |  |       |
| WORK SURFACE                | SINGLE                           |                                                                                                                                                                                                                                                                                                                                                                                                                                                                                                                                                                                                                                                                                                                                                                                                                                                                                                                                                                                                                                                                                                                                                                                                                                                                                                                                                                                                                                                                                                                                                                                                                                                                                                                                                                                                                                                                                                                                                                                                                                                                                                                       |          |                     |  |       |
|                             | ☐ ¾" MDF                         | 5/8" COMPACT LAMINATE                                                                                                                                                                                                                                                                                                                                                                                                                                                                                                                                                                                                                                                                                                                                                                                                                                                                                                                                                                                                                                                                                                                                                                                                                                                                                                                                                                                                                                                                                                                                                                                                                                                                                                                                                                                                                                                                                                                                                                                                                                                                                                 |          |                     |  |       |
|                             | ☐ BLACK                          | WHITE     ■     WHITE     ■     ■     ■     ■     ■     ■     ■     ■     ■     ■     ■     ■     ■     ■     ■     ■     ■     ■     ■     ■     ■     ■     ■     ■     ■     ■     ■     ■     ■     ■     ■     ■     ■     ■     ■     ■     ■     ■     ■     ■     ■     ■     ■     ■     ■     ■     ■     ■     ■     ■     ■     ■     ■     ■     ■     ■     ■     ■     ■     ■     ■     ■     ■     ■     ■     ■     ■     ■     ■     ■     ■     ■     ■     ■     ■     ■     ■     ■     ■     ■     ■     ■     ■     ■     ■     ■     ■     ■     ■     ■     ■     ■     ■     ■     ■     ■     ■     ■     ■     ■     ■     ■     ■     ■     ■     ■     ■     ■     ■     ■     ■     ■     ■     ■     ■     ■     ■     ■     ■     ■     ■     ■     ■     ■     ■     ■     ■     ■     ■     ■     ■     ■     ■     ■     ■     ■     ■     ■     ■     ■     ■     ■     ■     ■     ■     ■     ■     ■     ■     ■     ■     ■     ■     ■     ■     ■     ■     ■     ■     ■     ■     ■     ■     ■     ■     ■     ■     ■     ■     ■     ■     ■     ■     ■     ■     ■     ■     ■     ■     ■     ■     ■     ■     ■     ■     ■     ■     ■     ■     ■     ■     ■     ■     ■     ■     ■     ■     ■     ■     ■     ■     ■     ■     ■     ■     ■     ■     ■     ■     ■     ■     ■     ■     ■     ■     ■     ■     ■     ■     ■     ■     ■     ■     ■     ■     ■     ■     ■     ■     ■     ■     ■     ■     ■     ■     ■     ■     ■     ■     ■     ■     ■     ■     ■     ■     ■     ■     ■     ■     ■     ■     ■     ■     ■     ■     ■     ■     ■     ■     ■     ■     ■     ■     ■     ■     ■     ■     ■     ■     ■     ■     ■     ■     ■     ■     ■     ■     ■     ■     ■     ■     ■     ■     ■     ■     ■     ■     ■     ■     ■     ■     ■     ■     ■     ■     ■     ■     ■     ■     ■     ■     ■     ■     ■     ■     ■     ■     ■     ■     ■     ■     ■     ■     ■     ■     ■     ■     ■     ■     ■     ■     ■     ■     ■     ■     ■     ■     ■     ■     ■     ■     ■     ■     ■     ■     ■ | GRAY     |                     |  | OTHER |
| END PANELS*                 | ☐ ¾" MCF                         | ☐ ¾" MDF                                                                                                                                                                                                                                                                                                                                                                                                                                                                                                                                                                                                                                                                                                                                                                                                                                                                                                                                                                                                                                                                                                                                                                                                                                                                                                                                                                                                                                                                                                                                                                                                                                                                                                                                                                                                                                                                                                                                                                                                                                                                                                              |          |                     |  |       |
| *MCF not available in Maple | BLACK                            | WHITE                                                                                                                                                                                                                                                                                                                                                                                                                                                                                                                                                                                                                                                                                                                                                                                                                                                                                                                                                                                                                                                                                                                                                                                                                                                                                                                                                                                                                                                                                                                                                                                                                                                                                                                                                                                                                                                                                                                                                                                                                                                                                                                 | GRAY     |                     |  | OTHER |
| LIFTING COLUMNS             | ONE SET OF TWO COLUMNS (2 TOTAL) |                                                                                                                                                                                                                                                                                                                                                                                                                                                                                                                                                                                                                                                                                                                                                                                                                                                                                                                                                                                                                                                                                                                                                                                                                                                                                                                                                                                                                                                                                                                                                                                                                                                                                                                                                                                                                                                                                                                                                                                                                                                                                                                       |          |                     |  |       |
| POWER COMPATIBILITY         | ☐ 110v                           | 240v                                                                                                                                                                                                                                                                                                                                                                                                                                                                                                                                                                                                                                                                                                                                                                                                                                                                                                                                                                                                                                                                                                                                                                                                                                                                                                                                                                                                                                                                                                                                                                                                                                                                                                                                                                                                                                                                                                                                                                                                                                                                                                                  |          |                     |  |       |
| PRIVACY PANEL               | ☐ PERFORATED                     |                                                                                                                                                                                                                                                                                                                                                                                                                                                                                                                                                                                                                                                                                                                                                                                                                                                                                                                                                                                                                                                                                                                                                                                                                                                                                                                                                                                                                                                                                                                                                                                                                                                                                                                                                                                                                                                                                                                                                                                                                                                                                                                       | ☐ ACOUST | ACOUSTICAL LIGHTING |  |       |
| CONTROL INTERFACE           | ANALOG                           |                                                                                                                                                                                                                                                                                                                                                                                                                                                                                                                                                                                                                                                                                                                                                                                                                                                                                                                                                                                                                                                                                                                                                                                                                                                                                                                                                                                                                                                                                                                                                                                                                                                                                                                                                                                                                                                                                                                                                                                                                                                                                                                       | SYNERGY  | SYNERGY             |  |       |
| FEATURES                    | CPU SHELF                        |                                                                                                                                                                                                                                                                                                                                                                                                                                                                                                                                                                                                                                                                                                                                                                                                                                                                                                                                                                                                                                                                                                                                                                                                                                                                                                                                                                                                                                                                                                                                                                                                                                                                                                                                                                                                                                                                                                                                                                                                                                                                                                                       |          |                     |  |       |
|                             | VERSA-TRAK                       |                                                                                                                                                                                                                                                                                                                                                                                                                                                                                                                                                                                                                                                                                                                                                                                                                                                                                                                                                                                                                                                                                                                                                                                                                                                                                                                                                                                                                                                                                                                                                                                                                                                                                                                                                                                                                                                                                                                                                                                                                                                                                                                       |          |                     |  |       |
|                             | LAMINATE FRONT DOORS             |                                                                                                                                                                                                                                                                                                                                                                                                                                                                                                                                                                                                                                                                                                                                                                                                                                                                                                                                                                                                                                                                                                                                                                                                                                                                                                                                                                                                                                                                                                                                                                                                                                                                                                                                                                                                                                                                                                                                                                                                                                                                                                                       | SOFT TO  | SOFT TOUCH LATCH    |  |       |
|                             | STEEL VENTED REAR DOORS          |                                                                                                                                                                                                                                                                                                                                                                                                                                                                                                                                                                                                                                                                                                                                                                                                                                                                                                                                                                                                                                                                                                                                                                                                                                                                                                                                                                                                                                                                                                                                                                                                                                                                                                                                                                                                                                                                                                                                                                                                                                                                                                                       | SOFT TO  | SOFT TOUCH LATCH    |  |       |
|                             | 11U RACKIN                       | IG BASE CABINET                                                                                                                                                                                                                                                                                                                                                                                                                                                                                                                                                                                                                                                                                                                                                                                                                                                                                                                                                                                                                                                                                                                                                                                                                                                                                                                                                                                                                                                                                                                                                                                                                                                                                                                                                                                                                                                                                                                                                                                                                                                                                                       |          |                     |  |       |

### NOTES:

- WORK SURFACES AVAILABLE IN ¾" MDF OR 5/8" COMPACT LAMINATE (CL) CORE
- END PANELS AND DOORS AVAILABLE IN ¾" MCF AND ¾" MDF CORE
- APPLIES TO ALL SURFACES:
  - LAMINATE FACE COLORS ARE BLACK, WHITE, GRAY, MAPLE & WALNUT
  - MDF CUSTOM COLOR OPTIONS; REQUIRE CONTROL SAMPLE TO MATCH
  - CL CUSTOM COLORS MUST BE FROM FORMICA COLORECORE SERIES
  - MCF NOT AVAILABLE IN MAPLE
  - ARCHITECT TO SPECIFY GRAIN DIRECTION FOR MAPLE & WALNUT
- EDGE CONDITIONS (SECTION SHOWN ON SHEET 3, DETAIL 6)
  - WORK SURFACES
    - MDF: SAFEGUARD (T-MOLDED POLYETHYLENE PVC)
    - CL: MACHINE-SHAPED EXPOSED PHENOLIC RESIN CORE
  - O PANELS AND DOORS:
    - MCF: PVC EDGE-BANDING TO MATCH SURFACE COLOR
    - MDF: PVC EDGE-BANDING TO MATCH SURFACE COLOR