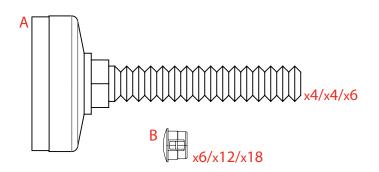

## PARAMOUNT<sup>™</sup>

90082/90084/90086 1-BAY/2-BAY /3-BAY

To deploy the cooling system simply connect the included power supply to the fan assembly. Ensure to align 'Tip' to '+' on the connector ends.

Determine the desired setting for the fan speed by adjusting the voltage on the power supply. Set the voltage as high as possible for the most airflow.

Blow or vacuum dust from the fan assemblies as necessary.