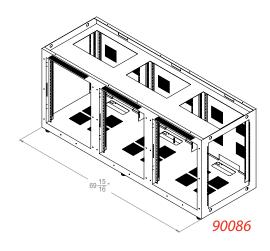

## PARAMOUNT<sup>™</sup>

90082/90084/90086 1-BAY/2-BAY /3-BAY

To deploy the cooling system simply connect the included power supply to the fan assembly. Ensure to align 'Tip' to '+' on the connector ends.