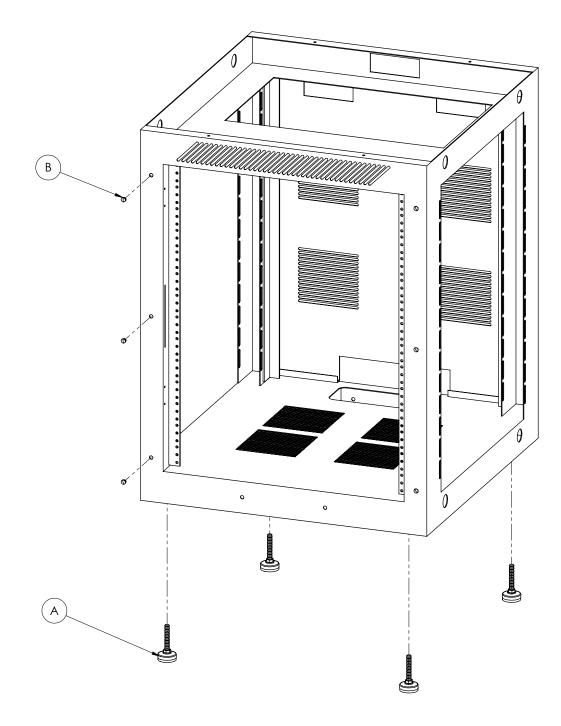

STED DEALER NEAREST YOU Call 1.800.447.2257 Or Fax 1.800.421.3839







**TEL:** 800.447.2257 • 952.944.9050

FAX: 800.421.3839 • 952.944.1546

**EMAIL:** info@winsted.com

**WEB:** winsted.com









## **WINSTED - LOCATIONS**

## WINSTED CUSTOM DIVISION WINSTED WORLD HEADQUARTERS

1750 Breckinridge Pkwy, Suite 100 10901 Hampshire Avenue South Duluth, GA 30096-7576 USA Minneapolis, MN 55438-2385 USA

> TEL: 800.237.5606 • 770.840.0880 FAX: 770.840.9685

**EMAIL:** custom@winsted.com **WEB:** winstedcustom.com

## WINSTED EUROPE • MIDDLE EAST

Unit D1 Sapphire Court Isidore Rd, Bromsgrove Enterprise Park Bromsgrove B60 3FL - UK

TEL: 44 (0) 1527 833714 **EMAIL:** info@winsted.co.uk **WEB:** winsted.com

## PARAMOUNT<sup>™</sup>

90082/90084/90086 1-BAY/2-BAY /3-BAY

























To deploy the cooling system simply connect the included power supply to the fan assembly. Ensure to align 'Tip' to '+' on the connector ends.

Determine the desired setting for the fan speed by adjusting the voltage on the power supply. Set the voltage as high as possible for the most airflow.

Blow or vacuum dust from the fan assemblies as necessary.