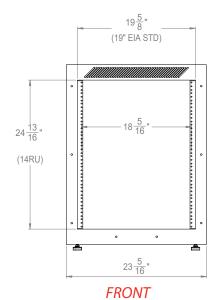

## PARAMOUNT<sup>™</sup>

90082/90084/90086 1-BAY/2-BAY /3-BAY

To deploy the cooling system simply connect the included power supply to the fan assembly. Ensure to align 'Tip' to '+' on the connector ends.