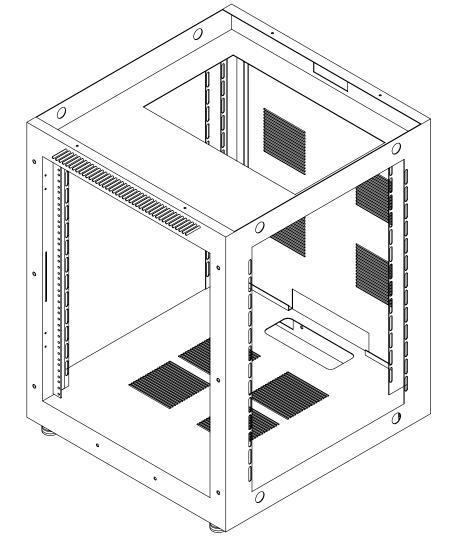

## PARAMOUNT<sup>™</sup>

90082/90084/90086 1-BAY/2-BAY /3-BAY

To deploy the cooling system simply connect the included power supply to the fan assembly. Ensure to align 'Tip' to '+' on the connector ends.