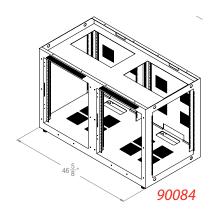

## PARAMOUNT<sup>™</sup>

90082/90084/90086 1-BAY/2-BAY /3-BAY

To deploy the cooling system simply connect the included power supply to the fan assembly. Ensure to align 'Tip' to '+' on the connector ends.