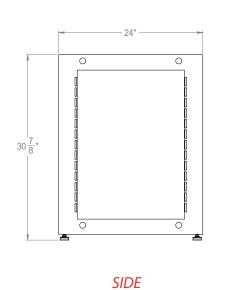

## PARAMOUNT<sup>™</sup>

90082/90084/90086 1-BAY/2-BAY /3-BAY

To deploy the cooling system simply connect the included power supply to the fan assembly. Ensure to align 'Tip' to '+' on the connector ends.