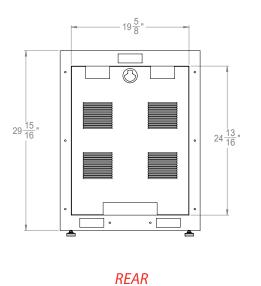

INSTED DEALER NEAREST YOU Call 1.800.447.2257 Or Fax 1.800.421.3839







**TEL:** 800.447.2257 • 952.944.9050

FAX: 800.421.3839 • 952.944.1546

**EMAIL:** info@winsted.com

**WEB:** winsted.com









## **WINSTED - LOCATIONS**

## WINSTED CUSTOM DIVISION WINSTED WORLD HEADQUARTERS

1750 Breckinridge Pkwy, Suite 100 10901 Hampshire Avenue South Duluth, GA 30096-7576 USA Minneapolis, MN 55438-2385 USA

> TEL: 800.237.5606 • 770.840.0880 FAX: 770.840.9685

**EMAIL:** custom@winsted.com **WEB:** winstedcustom.com

## WINSTED EUROPE • MIDDLE EAST

Unit D1 Sapphire Court Isidore Rd, Bromsgrove Enterprise Park Bromsgrove B60 3FL - UK

TEL: 44 (0) 1527 833714 **EMAIL:** info@winsted.co.uk **WEB:** winsted.com

## PARAMOUNT<sup>™</sup>

90082/90084/90086 1-BAY/2-BAY /3-BAY

























To deploy the cooling system simply connect the included power supply to the fan assembly. Ensure to align 'Tip' to '+' on the connector ends.

Determine the desired setting for the fan speed by adjusting the voltage on the power supply. Set the voltage as high as possible for the most airflow.

Blow or vacuum dust from the fan assemblies as necessary.