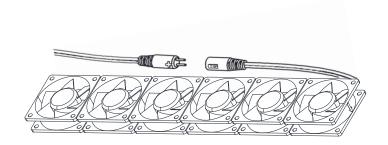

## PARAMOUNT<sup>™</sup>

90082/90084/90086 1-BAY/2-BAY /3-BAY

To deploy the cooling system simply connect the included power supply to the fan assembly. Ensure to align 'Tip' to '+' on the connector ends.

Determine the desired setting for the fan speed by adjusting the voltage on the power supply. Set the voltage as high as possible for the most airflow.

Blow or vacuum dust from the fan assemblies as necessary.